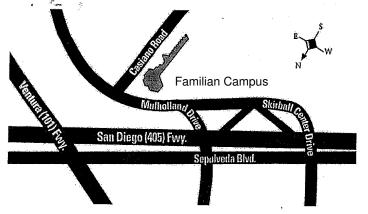

## **American Jewish University**

From Downtown L.A. – Hollywood (101) Fwy. North to San Diego (405) Fwy. South. Exit Skirball Center Drive, veer left on Mulholland Drive. Turn right on Casiano Road.

From the North – San Diego (405) Fwy. South. Exit Skirball Center Drive, veer left to Mulholland Drive. Turn right on Casiano Road.

**From the West** – Santa Monica (10) Fwy. East to San Diego (405) Fwy. North. Exit Skirball Center Drive. Turn right on Mulholland Drive. Turn right on Casiano Road.

**From the South** – San Diego (405) Fwy. North. Exit Skirball Center Drive. Turn right on Mulholland Drive. Turn right on Casiano Road.